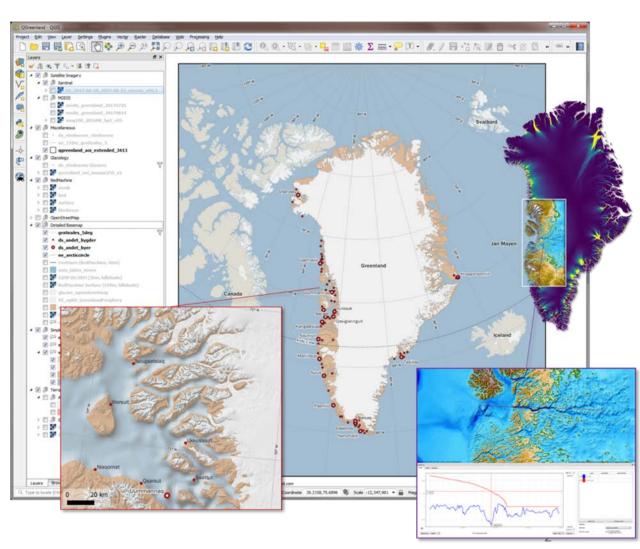

- An open data, open platform tool for interdisciplinary Greenland-focused research, learning, and decision making.
- Combine geospatial datasets into a unified, all-in-one GIS environment for offline and online use with QGIS.
- An international Editorial Board and Project Collaborators will connect the QGreenland Team to data and user communities.