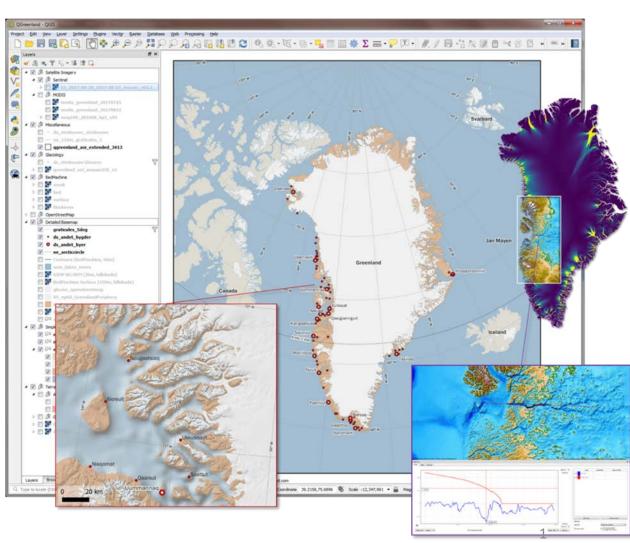

- An open data, open platform tool for interdisciplinary Greenland-focused research, learning, and decision making.
- Combine geospatial datasets into a unified, all-in-one GIS environment for offline and online use with QGIS.
- An international Editorial Board and Project Collaborators will connect the QGreenland Team to data and user communities.